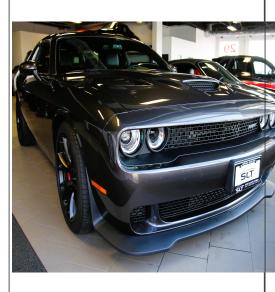

## 2016 Dodge Challenger SRT HELLCAT 707HP ONLY 1651KMS!

Stock# Transmission Door A1195 Manual 2-door

**Exterior** Granite Crystal Metallic Clear Coat

**Engine Odometer** Interior 8 Cylinder Engine 1,651 Kms

## **Vehicle Description**

2016 DODGE CHALLENGER SRT HELLCAT, GRANITE CRYSTAL WITH BLACK LEATHER INT AND WHITE STITCHING. ONLY 1651 ORGINAL KM'S!!! BRAND NEW, FULLY LOADED WITH 707 HP AND READY TO RUMBLE! PLEASE CALL VITO TO DISCUSS AND ARRANGE A VIEWING. THANK YOU